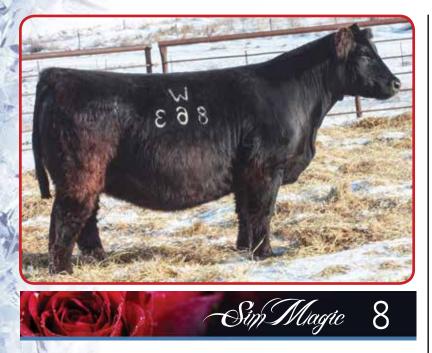

#### Flush to Bull of Choice W/C Miss Werning 863F

**Breeder: Ferguson Show Cattle Buyer: Jared Werning, SD** 

### \$5,000